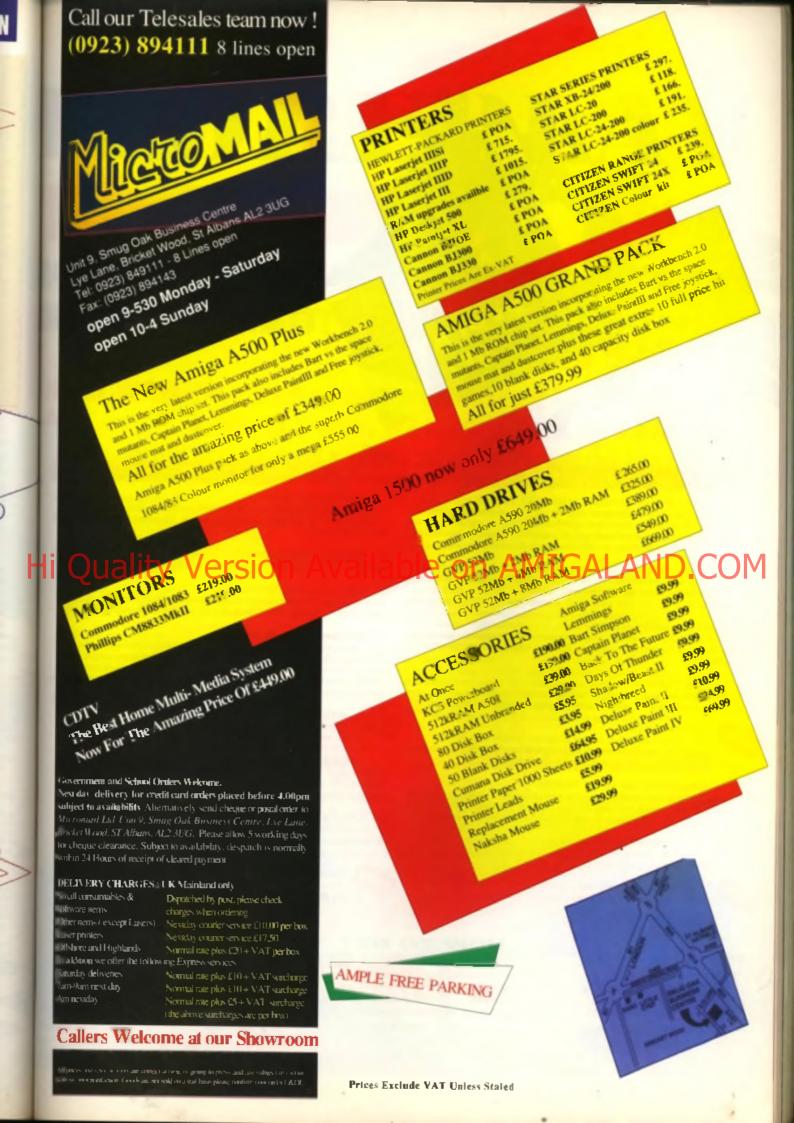

and 5 if you wast to open the glass and taken the Runne within. Chess-whee, this is gathe a greatnes level, with the generally untrapped chests housing a replanishment spall, a depletion spall, and a pollow of invulnerœ

> biand 5 is one of the amplier of the archigelayees, but novertheless contains the acreli containing the second word of the riddle you're placing together. The scroll can be loave in the extreme tagleft of the island stangelde a sories of gold ingo which are ential ins the parchase of a larger best in other mass, then go, a maries of easiles traps have been left, with the chests left superincted but a series of bidden pits surround ing them, in oddition, though, the intend's granties are breched together, an koop all die en ywer and ryg when approaching

# PLAY TO WIN





# THE WORLDMO CARTRIDGE INC

ACTY

# NOW WITMAS

where you aft

AM

#### JUST LOOK AT THE UNMATCHED RANGE OF FEATURES

#### BAVE THE ENTIRE PROCEAM IN MEMORY TO DISK

Special compacting techniques anable up to 3 programs to fit on one disk. Now saves directly to disk as Amiga Dos - reloads independently of the cartridge - even transfer to hard drive! Works with up to 2 Megs of Ram - even 1 Meg Chip Mem (Faller Agnus).

## HERITAL TO CHASE ON AVA

to generate more of even infinite lives, fuel, ammo. Perioci as a Trainer Mode to get you past that "impossible" level. Every to use

#### IMPROVED SPRITE EDITOR

The full Spills Editor allows you to view/modify the whole spills set Including any "alfached" opriles. PLUS & RANGE OF IMPROVED. FEATURES.

#### VIRUS DETECTION

S.M. A.

Comprehensiv