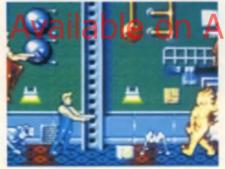

### THE GODFATHER<sup>TM</sup> - ACTION GAME

## **SHADOW SORCERER**

THE GODFATHER<sup>TM</sup> - THE ACTION GAME Dumination would power and instice are all past of the game plane rice your mutcles in the rough and rough world of The Godfather, crushing other Don's scheming plans to take a piece of your action! Nerves of steel and a cool head are needed to keep the bad guys at bay.

- Digitised sound effects.
   Full colour allowing stunning detail and realism.
- Unique graphic interaction sequences.
   Superb action mixed with which discrime making
   Callact hidden borners interactionse through the la ame

#### ATAILABLE ON ATAKI SI, ANIIGA & PL (YGA 230 Colour Only).

TAL and I SHOLD ... NUMBER OF THE OWNER IS A