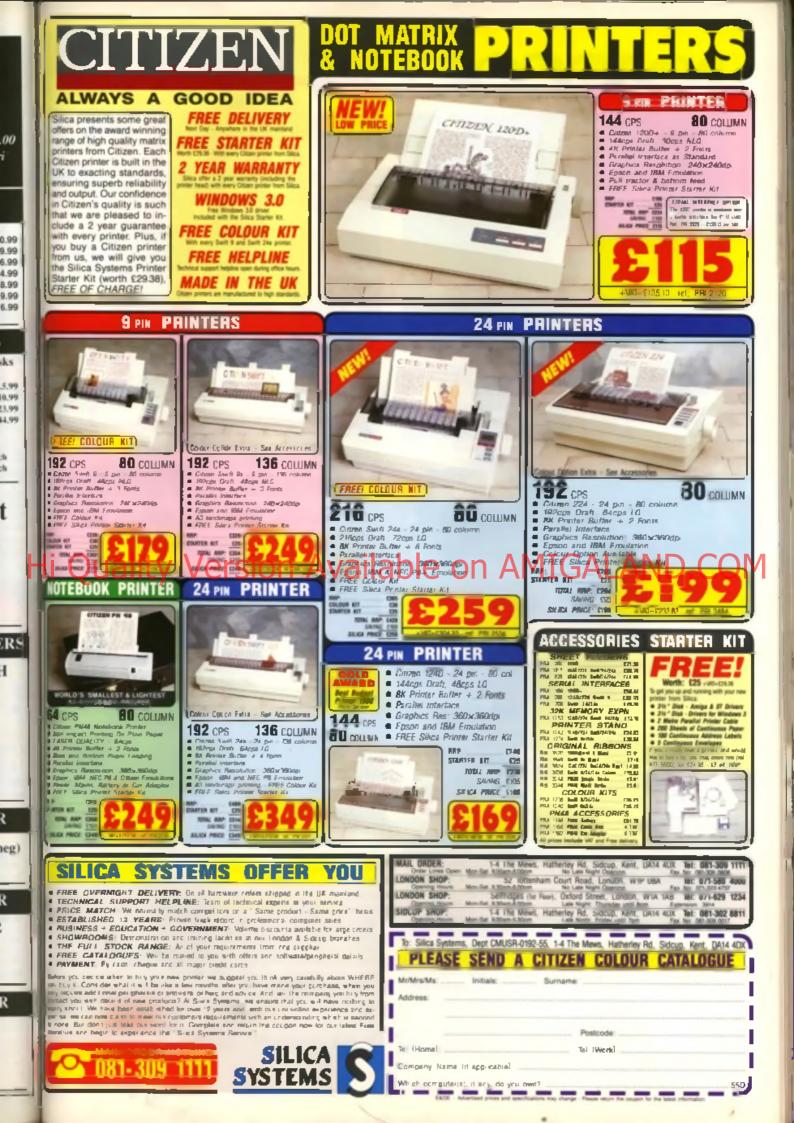

|                | Wiz bell<br>Wia kud "             |               | £12.99                                                                                                          |



Silica pre

offers on range of t printers fi Citizen pr UK to ex



## ROBOCOP



he first really successful movie licence, Robocop was the first Ocean game to utilise the now-overused mixture of puzzle and arcade sequences. Stepping into the metallic insoles of ol' chrome dome himself, players must blast their way through a rogue's gallery of bad guys until he reaches the end of the level for a face-off against a larger guardian. Alternating between these arcade sequences, though, are a series of puzzles, ranging from a cross-hair-based shool 'em up scene to a photo-fit sequence, where Robo must identify a particular felon. The mixture is a little dated now and the action repetitive but, on the whole, Robocop is still a playable blaster If a bit on the easy side. On the downside, though, it hearkens back to the days when the Amiga saw too many straight