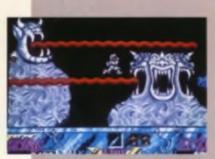

*Ghosts'n'Goblins*, and far exceeded it in every respect. Retaining the 'run and jump' action of the original, *Ghouls* has a larger and more varied play area, with a whole host of zombles, magicians and vultures impeding your progress. The storyline recounts how Arthur the Knight's babe has been kidnapped by Salan himsell, and whisked away to his demonic fair. Armed only with a handful of fances and a suit of armour, you must steer Arthur through the game's six levels until you get a chance to kill off Satan and rescue your girly. This action then proceeds through platform-filled towns and areas, where Arthur can collect extra weapons to aid his progress. Graphically, although they are liny, *Ghouls*' sprifes are well-drawn and detailed, and the backdrops are of an even higher standard.



In addition, supporting the action are six of the best tunes you'll ever hear from your Amiga – all of which are courtesy of Tim Follin. A brilliant little game,

Ghouls'n'Ghosts ranks as one of my all-time faves, and as a budget release would make an inspired choice.

KIXX OUT NOW £7.99 93%

#### Ithough Tierlex's 4 Capcom conversion contains virtually everything from the all singin', all leapin' coinop, it still lacks that certain something to keep the player's attention. Set in a Russia of the future, Hru Strider must run and jump his way through an evil Tsar's bio-metallic base, using his trusty sword to cull a path

through to the guardian who awaits at the end of each stage. The levels are varied and interesting, with a large selection of gun turrets and baddies, and the



UN

Sil