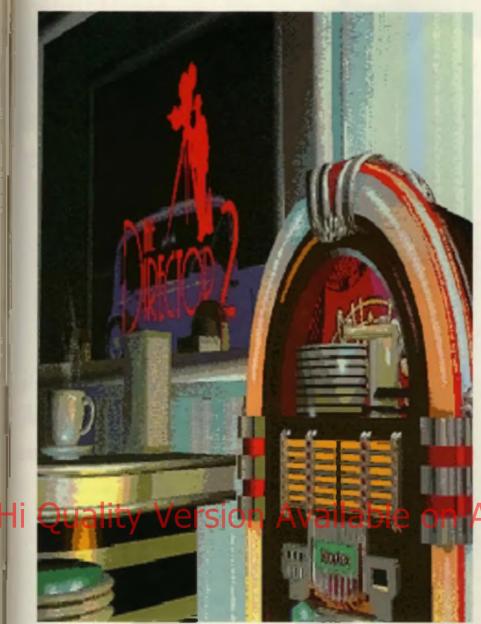

#### 178 SPRITES, CAMERA, ACTION

Zipedee-doo-dah! Director 2 lets the user make true Disney quality animations. We've got the review in the can.