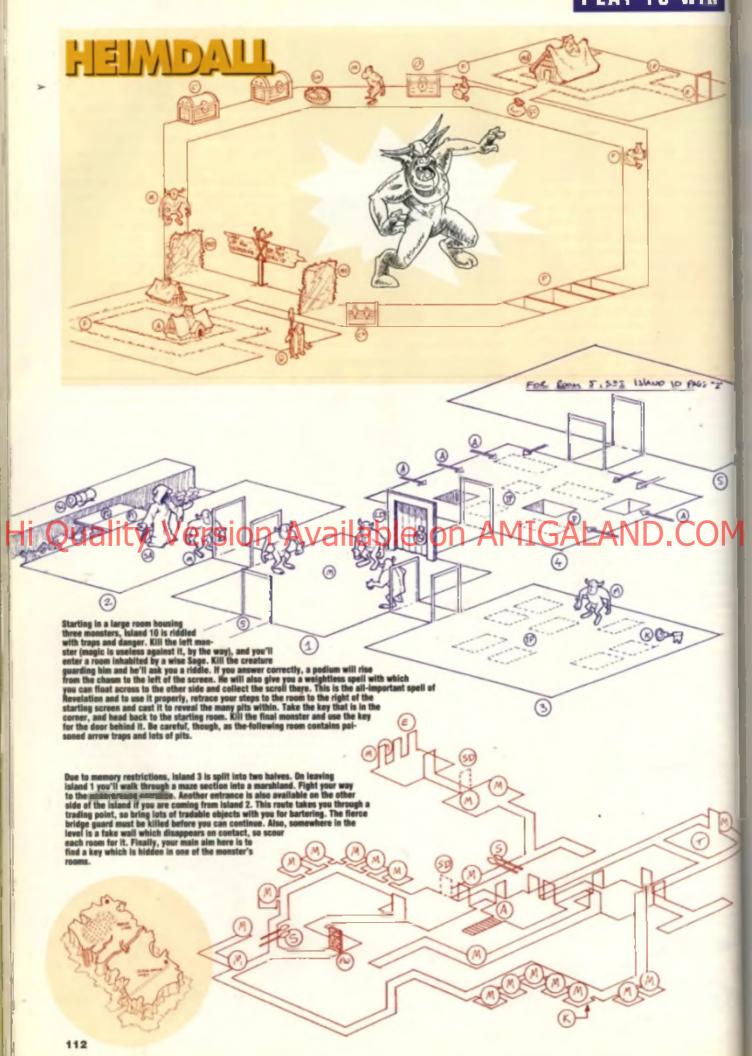

sland 5 if you wast to open the glass and taken the Runne within. Chess-whee, this is gathe a greatnes level, with the generally untrapped chests housing a replanishment spall, a depletion spall, and a pollow of invulnerœ

> biand 5 is one of the amplier of the archigelayees, but novertheless contains the acreli containing the second word of the riddle you're placing together. The scroll can be loave in the extreme tagleft of the island stangelde a sories of gold ingo which are ential ins the parchase of a larger best in other mass, then go, a maries of easiles traps have been left, with the chests left superincted but a series of bidden pits surround ing them, in oddition, though, the intend's granties are breched together, an koop all die en ywer and ryg when approaching

# PLAY TO WIN





# THE WORLDMO CARTRIDGE INC

ACTY

# NOW WITMAS

where you aft

AM

#### JUST LOOK AT THE UNMATCHED RANGE OF FEATURES

#### BAVE THE ENTIRE PROCEAM IN MEMORY TO DISK

Special compacting techniques anable up to 3 programs to fit on one disk. Now saves directly to disk as Amiga Dos - reloads independently of the cartridge - even transfer to hard drive! Works with up to 2 Megs of Ram - even 1 Meg Chip Mem (Faller Agnus).

## HERITAL TO CHASE ON AVA

to generate more of even infinite lives, fuel, ammo. Perioci as a Trainer Mode to get you past that "impossible" level. Every to use

#### IMPROVED SPRITE EDITOR

The full Spills Editor allows you to view/modify the whole spills set Including any "alfached" opriles. PLUS & RANGE OF IMPROVED. FEATURES.

#### VIRUS DETECTION

S.M. A.

Comprehens