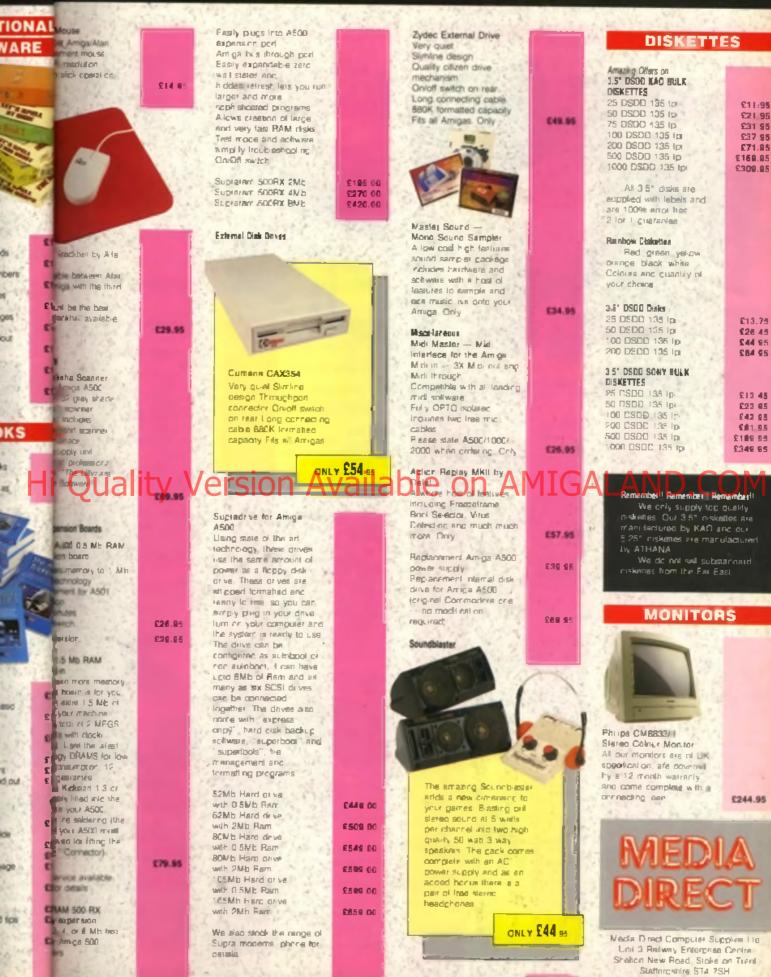

22 MEG HARD DISK FOR AMIGA (ALTOBOOT WITH DITART SOCKETS FOR 2 MEG OF RAM, SCS) IRFACE FOR PERIPHERALS CONNECTION 

CA TO SCART LEAD (GIVES MONITOR OUALITY V WITH SCART/RGB INPUT) 9 99 Mary KIT FOR COMPUTERS (INCLUDES VACUUM) 19 99

A501 (WITH BART) AMIGA 512K RAM EXPANSION TO 1 MEG GENUINE ITEM WITH CLOCK

ROCTEC AMIGA 512K RAM EXPANSION WITH CLOCK 29 DUST COVER FOR 60 COLUMN PRINTER (CLEAR PVC) 5 DUST COVER FOR AMIGA (CLEAR PVC) 4 DUST COVER FOR MONITOR (CLEAR PVC) 5

AOCTEC MOUSE FOR AMIGA 12 1 NAKSHA AMIGA/ST MOUSE + OPERATION STEALTH 24 SPECIAL RESERVE MOUSE MAT 4.

COMMODORE CDTV. REMOTE CONTRO WELCOME DISK, HUTCHINSONS ENCYCLOPED AND LEMMIN:

FREE MEMBERSHIP 469.99 GE CO'S FOR COTV IN OUR CATALOGUE OFF