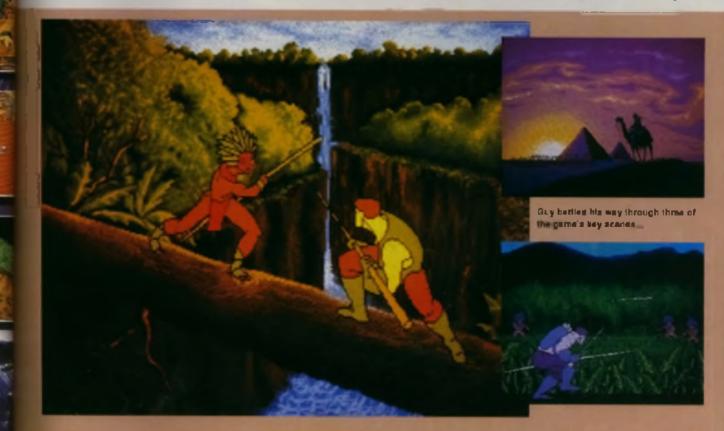

INDIANA [ONES<sup>14]</sup> and the Last Crusade - The Adventure The chase is on all the way to the greatest treasure in history, the Holy Grail + Indiana Junes offers superh. graphics and a sensationally intriguing plot. • A no typing point in click interface provides the player with quick and easy access to a combination of verbs, objects and locations. Över 100 different sound effects. • 68 page Grail Dairy details extensively storyline hints & tips