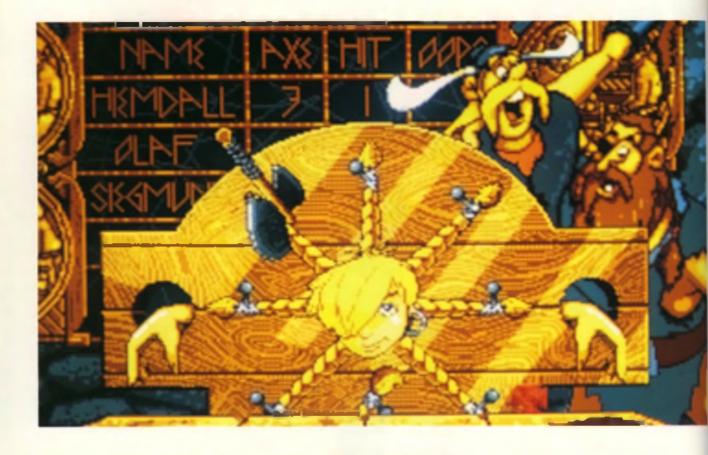

#### SHADOW SORCERER

This new concept in role-playing adventures means that in minutes you will find yourself in the thick of the action, facing many enemies not the least of which is the SHADOW SORCERER himself.

- 100% "Point 'n' click" icon control.
- 1D isometric play area giving visu more control in the playing environment.
- · Control up to 4 characters to a life or death struggle against evil
- Hexagonal grid, wilderness map for outdoor contrantations,
- 3D "animated miniatures" represent your cast of characters in real-time combat action.