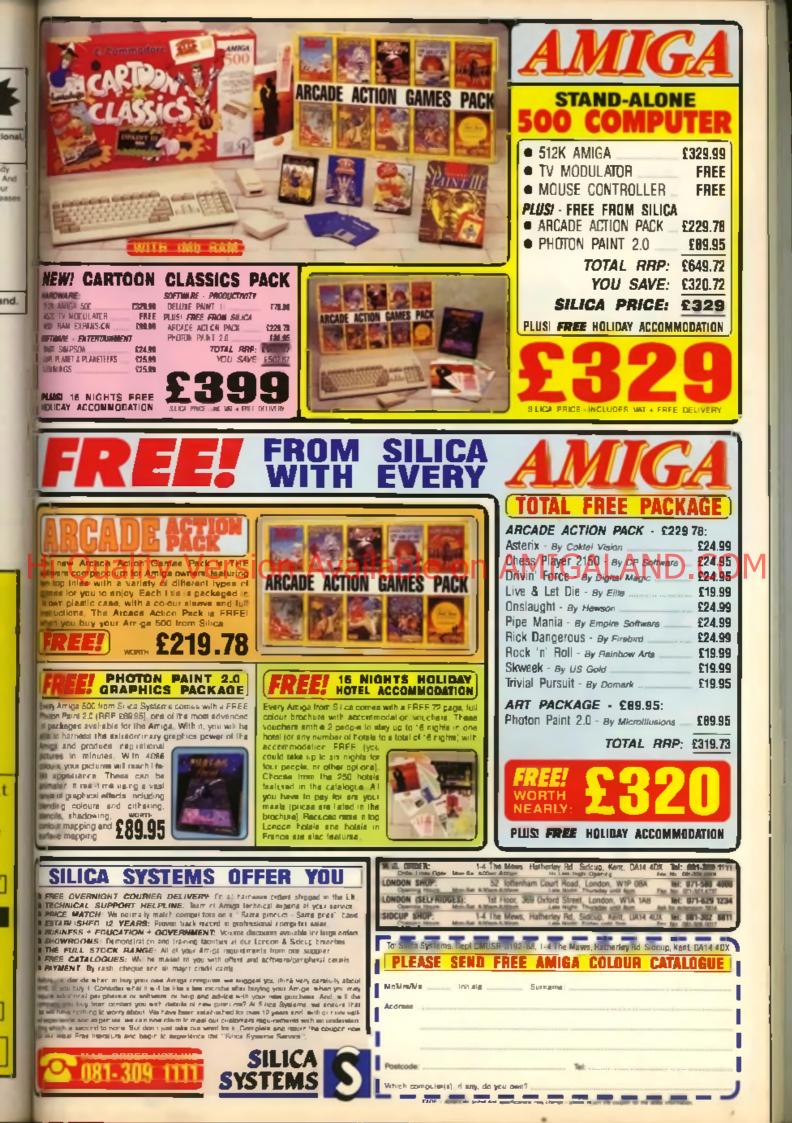

#### GAMES

**52** A brilliant way to start the new year, with Virgin Games' superb new roleplayer, Knightmare, and Sierra's pretty and oriental. Heart of China. In addition, we also have Space Gun, Realms, Space 1889, Rules of Engagement. Space Ace 2, Airbus, plus, from the team that made football come alive, comes Tip Off, a new basketball sim.

A blinder of on issue, with more great games than you can wave a dirty stick at. *Realms* puts in an impressive performance, while Airbus ascends to new heights in civil aviation simulation. Meanwhile, Space Gun, Tip Off and Knightmare are justling for the covered Christmas number one slot.

| 52         | KNIGHTMARE     |
|------------|----------------|
| 57         | SPACE GUN      |
| 50         | HEART OF CHINA |
| 54         | SPACE 1889     |
| 57         | TIP OFF        |
| <b>7</b> 0 | AIRBUS         |