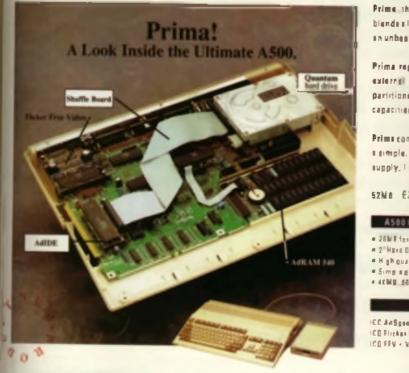

sturi' and carry on from there

The above program requires only the most minor adaptations to produce page-hipping animation. If the pauses are reduced to a lenth of a second, for example, the screens would flash past quickly enough to appear to be in motion. Load a lew more screens and display those as part of the sequence and there you have it: full-screen animation in less than lan lines of program!

Very powerful sound & graphic product

Allows sound and animation synchro

Only supports SMUS music scores

tion language

Quité expensive

Quick and easy to learn

oisation

\*\*\*

181



Hi

e int · Ext · Ful dat · Fit · Far . Up

128N 128N SCSI 128N

\* A55



each

65p

....21P

36p

2.95

4.95 4.95

5

5

ars ity

ļ

ed her

ior

tor

7.94 7.94

5

ert ert h

d

1

# POWER COMPUTING



Prime\_the high performance, law cost hard drive for Amiga 500 computers. Prime blands s large capacity, low power Quantum baid drive with the AdIDE host adapter for an unbestable combination.

Prima replaces the internal lloppy drive but includes Shuffle Board to make your external Hoppy drive DFO: Prima features auto-booting from FeatFileSystem partitions, high speed caching, auto-configuring, and A-Mault support. Formatted capacities of 52 and 105 megabytes are currently available.

Prime comes complete with instructions, addivers, and all the hardward necessary for a simple, clean, no-solder installistion, it does require an AB00 with switching power supply, I megabyte of RAM, and an external floppy drive for setup and installation.

| 52N8 £299 105M8 £388                           |