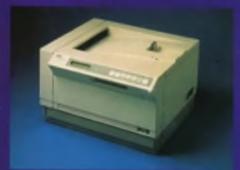

153 SIX OF THE BEST Schooling can be fun, especially with the release of the long-awaited Fun School 4.

171 LASER LOVE Star Printers have an excellent reputation, particularly among firsttime buyers. Now they've released a laser printer. Can it match it's more expensive rivals?

## PROJECT PROJET

to their ever expanding range. The PROjet has three print speeds, with the fastest being 360 cps, and three resident fonts: Courier, Times Nordic and Letter Gothic. The machine is capable of landscape and portrait printing and features an easy-to-use control panel. The basic printer weighs in at £496, but with accessories the totast cost could be over £700.