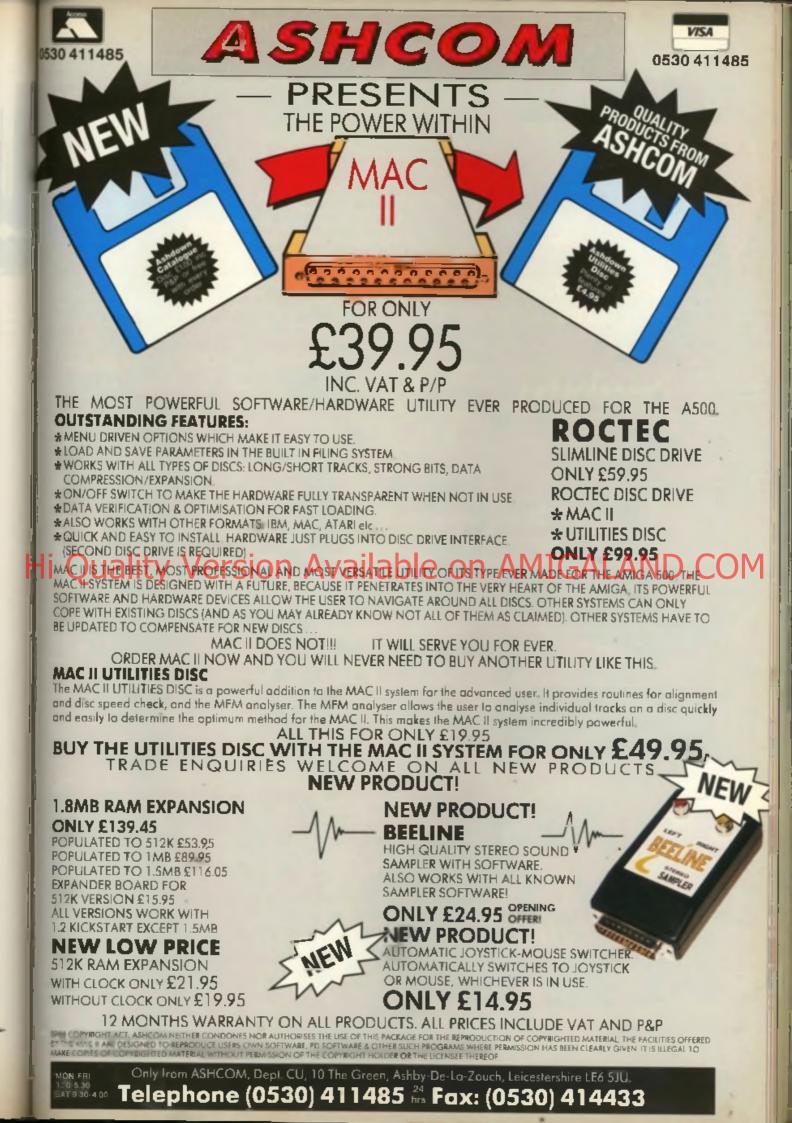

r. If you tried to print coloured separations without converting them to grey scale, bright separations such as yellow would all be translated into light shades of grey for the printer's purposes.

If you own *Flexidump*, you can easily convert coloured screens into gray scale ones. Load your image and select 'Balance' from the 'Options' menu and a box will appear containing six sliders. Select the 'Saturation' slider and move it down as far as it will go (-15), then click on 'Draw' and close the box. Your image is now in grey, so save it ready for printing.

If you don't own *Flexidump*, you can still convert your pictures into grey scale using *DPaint*, it just takes a bit longer. Load your single-colour separated screen into *DPaint* and call up the palette by pressing 'P'. Select any



# colour revolution

# add a dash of colour to your life

colour in the palette that you wish to convert to grey scale, and look at the positions of the RGB sliders. You'll find that one of them is adjusted whilst the other two remain set at fifteen. All you have to do to convert a colour to its grey scale equivalent, is move the other two sliders until they're level with the odd one out. Then save the screen for later use.

Once you've converted all three of your colour separations to grey scale images, you're ready to print. Incidentally, the fourth separation (black) is already in grey scale format and doesn't need converting. All that remains is to make the four prints. There are a number of ways that you can approach the order in which you print the colours. If you're using ribbon,